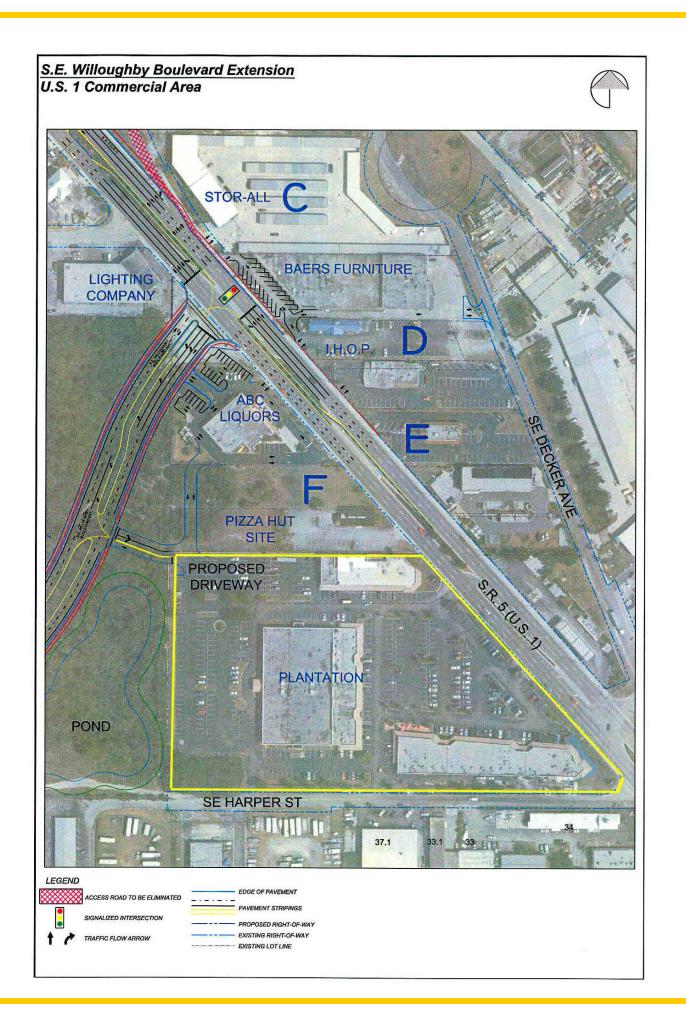

Neighborhood shopping center with 3 local restaurants, bowling alley, retail and professional office.

Located at the NW corner or U.S. Highway #1 and Harper Street, this center will soon have visibility and accessibility to the new Willoughby Boulevard extension road scheduled to be completed in early 2009. Center may be renovated for "value added" rental increases. Rent roll and expense projections upon written request.