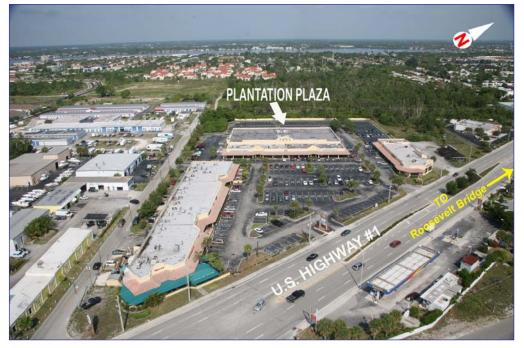

Neighborhood shopping center with 3 local restaurants, bowling alley, retail and professional office.

Located at the NW corner or U.S. Highway #1 and Harper Street, this center will soon have visibility and accessibility to the new Willoughby Boulevard extension road scheduled to be completed in early 2009. Center may be renovated for "value added" rental increases. Rent roll and expense projections upon written request.