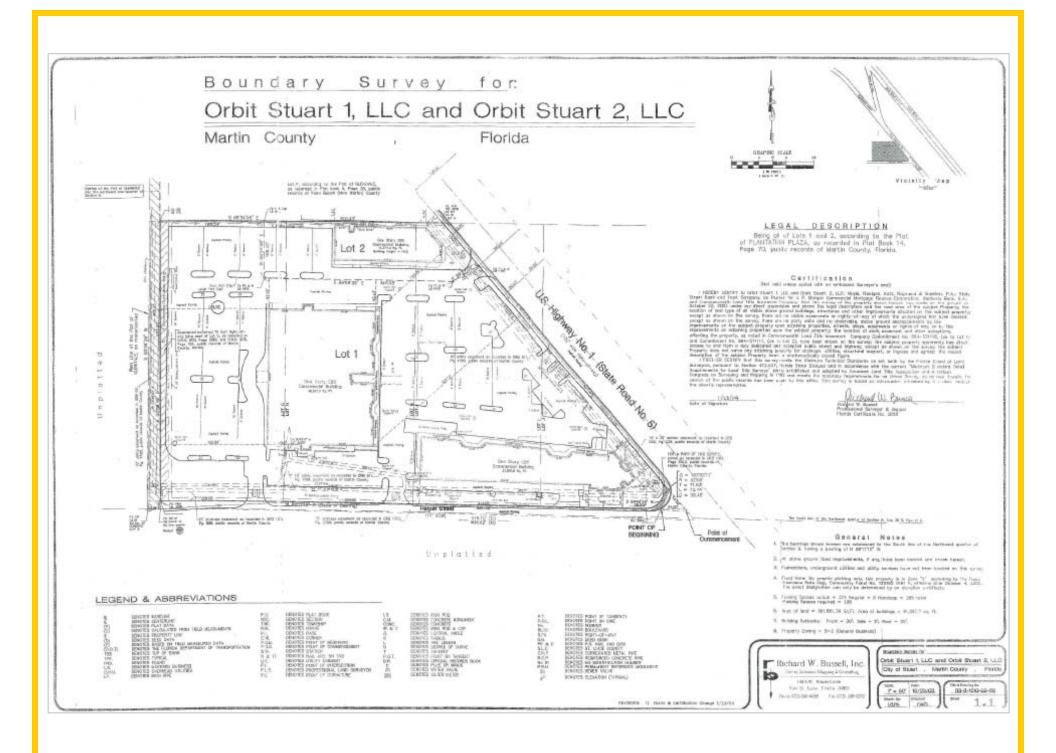

+/-361,881 Sq. Ft. (+/-8.31 Acres)

A B G

City of Stuart Water & Sewer. Well water for irrigation.

For further information contact Scott Parker - 772-539-9523

B-2 Zoning, Commercial Land Use-City of Stuart