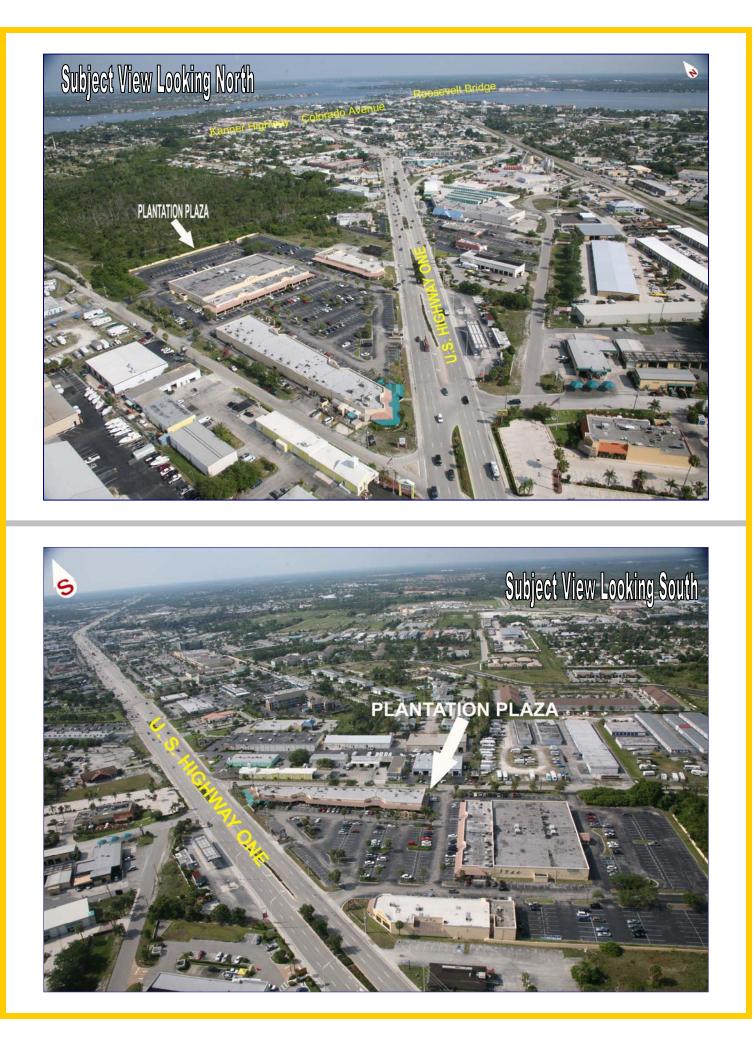

Neighborhood shopping center with 3 local restaurants, bowling alley, retail and professional office.

Located at the NW corner or U.S. Highway #1 and Harper Street, this center will soon have visibility and accessibility to the new Willoughby Boulevard extension road scheduled to be completed in early 2009. Center may be renovated for "value added" rental increases. Rent roll and expense projections upon written request.